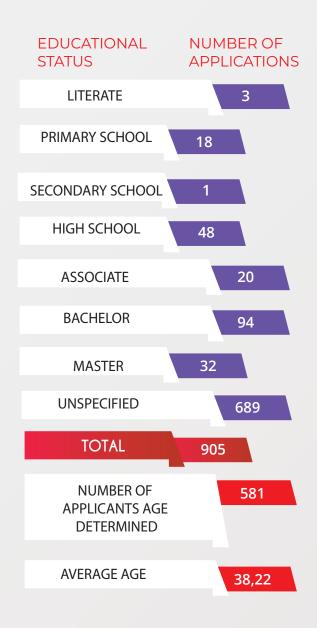

### DISTRIBUTION OF APPLICATIONS BY AGE AND EDUCATIONAL STATUS OF APPLICANTS

(PERIOD OF 1 JANUARY - 30 JUNE)

www.tihek.gov.tr