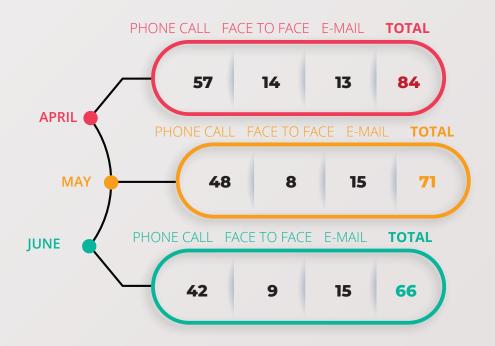

## DISTRIBUTION OF APPLICATIONS BY APPLICATION METHODS

(PERIOD OF 1 JANUARY - 30 JUNE)

www.tihek.gov.tr