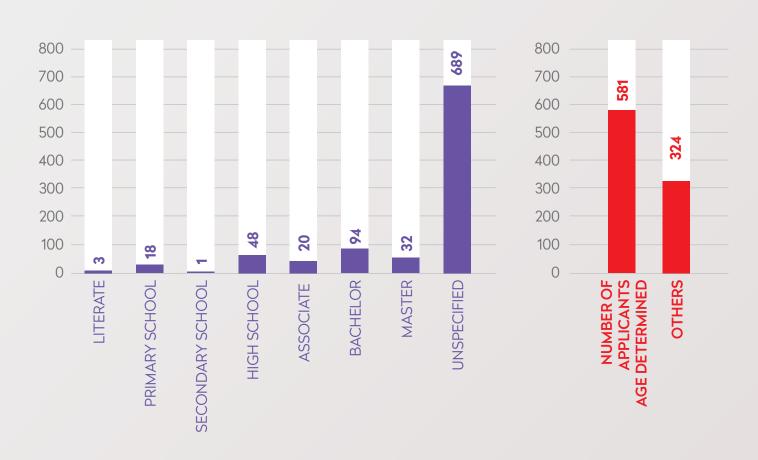

### DISTRIBUTION OF APPLICATIONS BY AGE AND EDUCATIONAL STATUS OF APPLICANTS

(PERIOD OF 1 JANUARY - 30 JUNE)

www.tihek.gov.tr