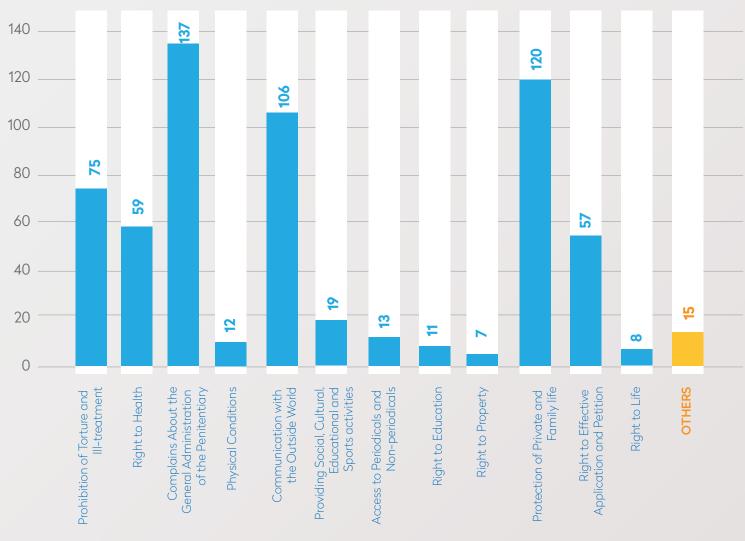

## DISTRIBUTION OF APPLICATIONS FOR PERSONS DEPRIVED OF THEIR LIBERTY BY SUBJECT

\*An application may contain more than one topic.

(PERIOD OF 1 JANUARY - 30 JUNE)

www.tihek.gov.tr