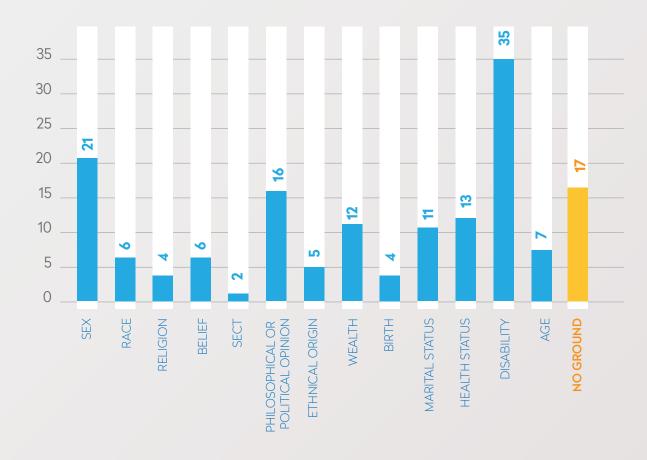

## CONTENT OF APPLICATIONS MADE WITHIN THE CONTEXT OF THE NATIONAL PREVENTIVE MECHANISM

<sup>\*</sup>An application may contain more than one ground of discrimination.

(PERIOD OF 1 JANUARY - 30 JUNE)

www.tihek.gov.tr