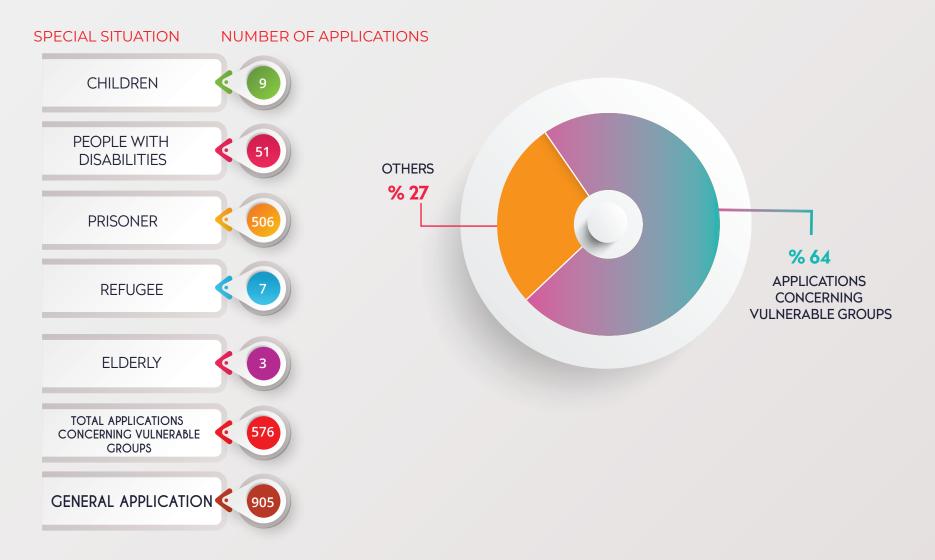

#### **APPLICATIONS CONCERNING VULNERABLE GROUPS**

(PERIOD OF 1 JANUARY - 30 JUNE)

www.tihek.gov.tr