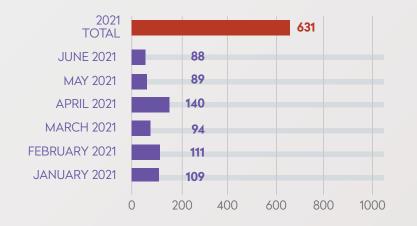

#### DISTRIBUTION OF APPLICATIONS BY MONTHS

(PERIOD OF 1 JANUARY - 30 JUNE)

www.tihek.gov.tr