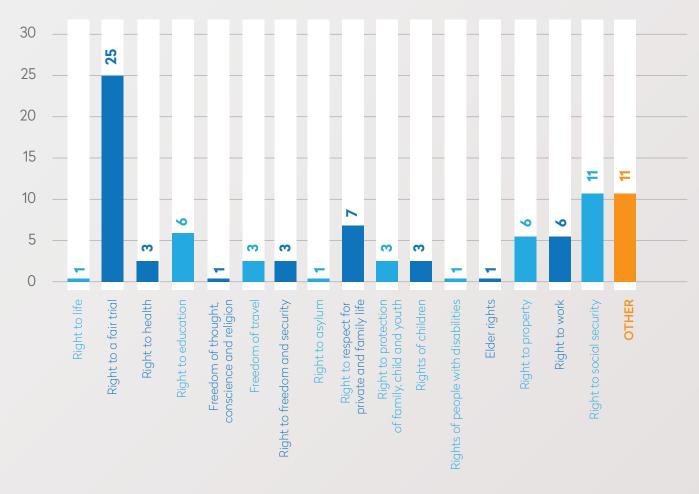

## DISTRIBUTION OF OTHER APPLICATIONS REGARDING HUMAN RIGHTS BY SUBJECT

(PERIOD OF 1 JANUARY - 30 JUNE)

www.tihek.gov.tr