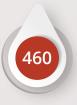

#### **LEGAL GUIDANCE\***

#### **TOTAL**

\*\*It shows the number of applications for legal guidance by phone, face-to-face and e-mail.

(PERIOD OF 1 JANUARY - 30 JUNE)