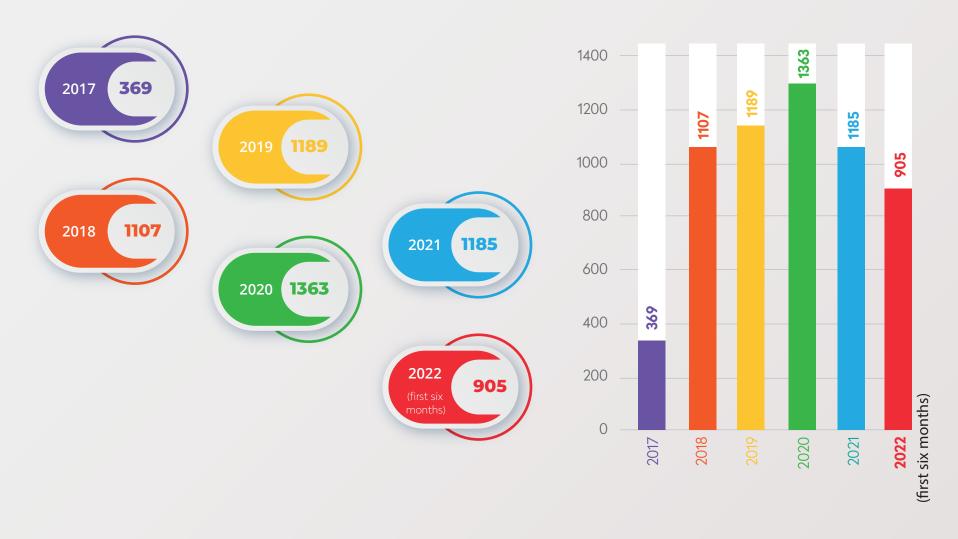

#### **NUMBER OF APPLICATIONS BY YEARS**

(PERIOD OF 1 JANUARY - 30 JUNE)

www.tihek.gov.tr