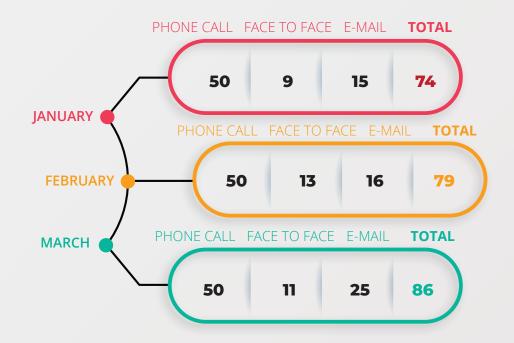

## DISTRIBUTION OF APPLICATIONS BY APPLICATION METHODS

(PERIOD OF 1 JANUARY - 30 JUNE)

www.tihek.gov.tr