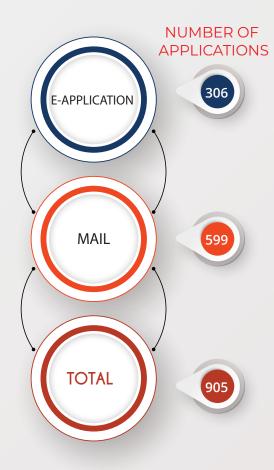

## DISTRIBUTION OF APPLICATIONS BY APPLICATION METHODS

(PERIOD OF 1 JANUARY - 30 JUNE)

www.tihek.gov.tr