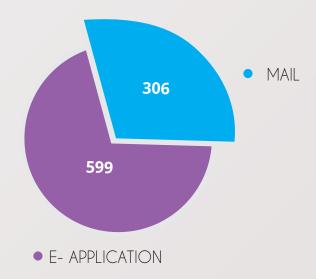

## DISTRIBUTION OF APPLICATIONS BY APPLICATION METHODS

(PERIOD OF 1 JANUARY - 30 JUNE)

www.tihek.gov.tr