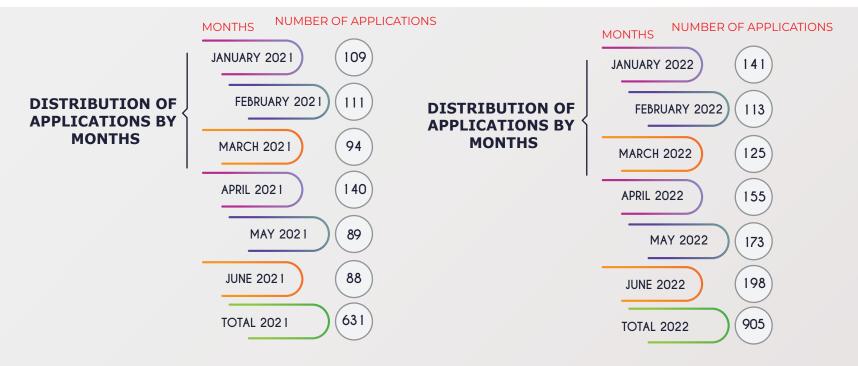

#### DISTRIBUTION OF APPLICATIONS BY MONTHS

(PERIOD OF 1 JANUARY - 30 JUNE)

www.tihek.gov.tr