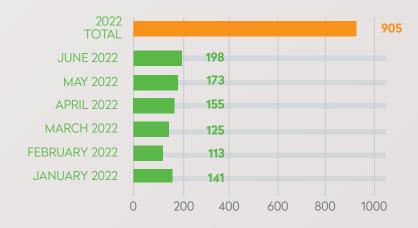

#### DISTRIBUTION OF APPLICATIONS BY MONTHS

(PERIOD OF 1 JANUARY - 30 JUNE)

www.tihek.gov.tr